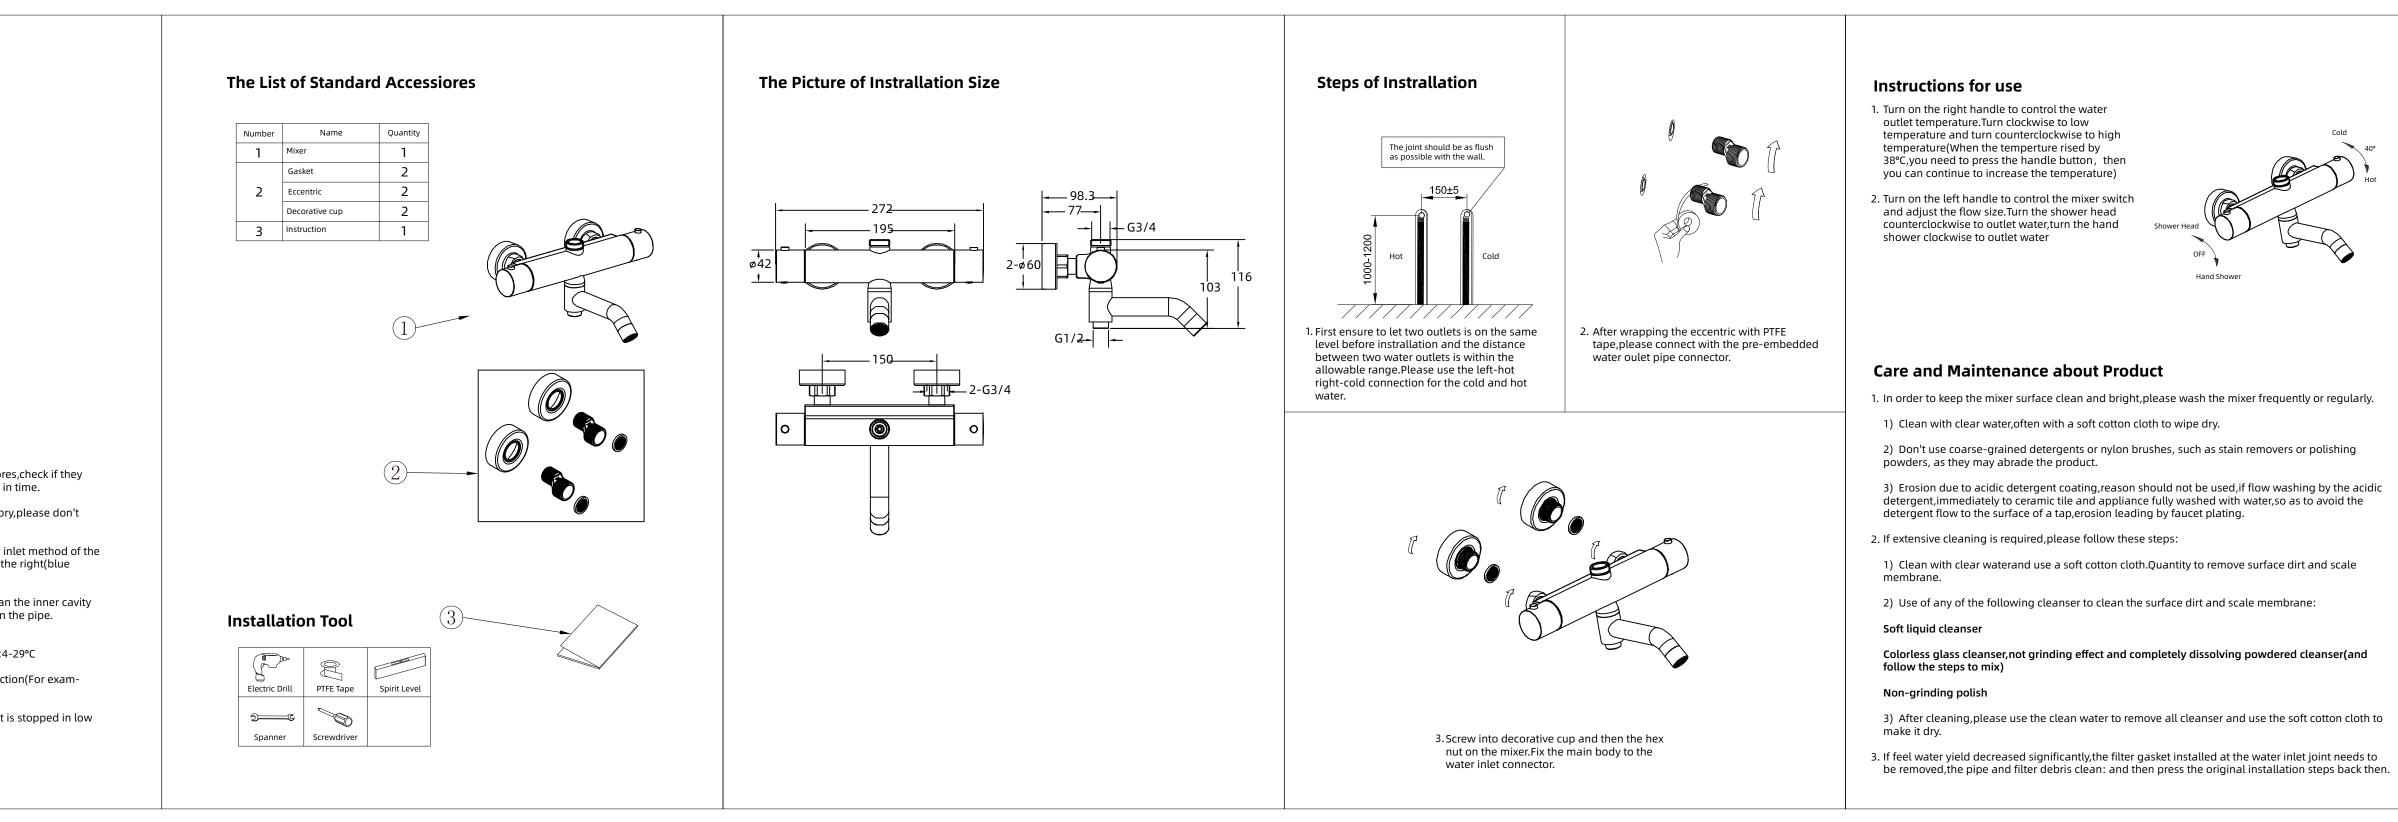

## Precautions of Installation

- 1. Please follow the accessiores listed in the list of standard accessiores, check if they are complete. If have the bad one, please contact with local dealer in time.
- The main part of mixer has been tested and debugged at the factory, please don't disassemble it by yourself to avoid affecting the performance
- The hot and cold water must be connected according to the water inlet method of the thermostatic mixer, which is hot on the left(red color) and cold on the right(blue color), otherwise the thermostatic mixer cannot be used.
- 4. Before installing and connecting the themostatic mixer, please clean the inner cavity of water supply pipe to make sure that there is no foreign matter in the pipe.
- Applicable water pressure:0.05-0.5Mpa Applicable hot water temperature:55-85°C,cold water temperture:4-29°C
- It is no suitable to use a water equipment with the own switch function(For example: a shower handset with water off function)
- Please pay attention to the antifreeze of themostatic mixer when it is stopped in low temperature environment.