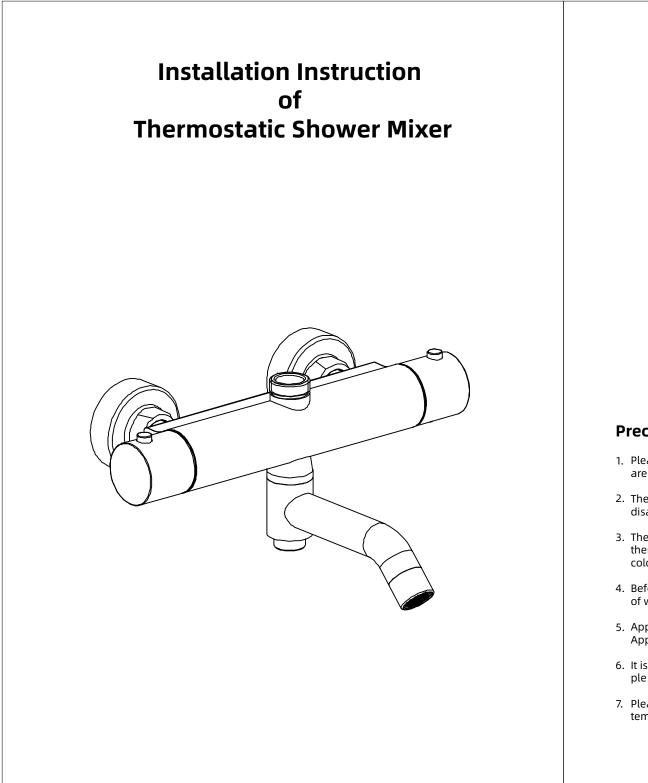

## Precautions of Installation

- 1. Please follow the accessiores listed in the list of standard accessiores, check if they are complete. If have the bad one, please contact with local dealer in time.
- The main part of mixer has been tested and debugged at the factory, please don't disassemble it by yourself to avoid affecting the performance
- The hot and cold water must be connected according to the water inlet method of the thermostatic mixer, which is hot on the left(red color) and cold on the right(blue color), otherwise the thermostatic mixer cannot be used.
- 4. Before installing and connecting the themostatic mixer, please clean the inner cavity of water supply pipe to make sure that there is no foreign matter in the pipe.
- Applicable water pressure:0.05-0.5Mpa Applicable hot water temperature:55-85°C,cold water temperture:4-29°C
- It is no suitable to use a water equipment with the own switch function(For example: a shower handset with water off function)
- Please pay attention to the antifreeze of themostatic mixer when it is stopped in low temperature environment.